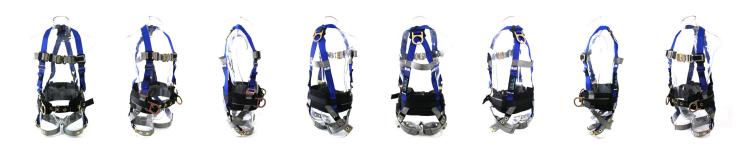

## 607120

Construction, positioning, and ladder climbing; Polyester; Extra comfort; Mobility; Quick and easy donning and removing

## Features:

Back D-ring Side D-rings Front D-ring Quick connect chest connector Tongue & buckle leg straps Comfort back pad and waist pad Zinc plated steel hardware Lanyard keepers Spring loaded torso adjusters Impact indicators Protected labels